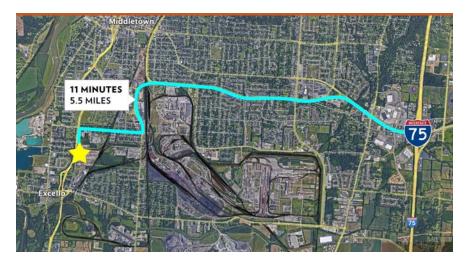

### PROPERTY HIGHLIGHTS

46,630 SqFt

- Located in City of Middletown 5.5miles from I-75
- CSX railed service with track mobile on-site
- Outdoor storage and expansion available
- Additional docks and drive-ins to suit
- Crane capacity expandable. Two (2) -10-ton bridge cranes
- Designated HUB and Enterprise Zone
- Divisible to 15,000 SqFt
- \$5.95/SqFt NNN + \$0.85/SqFt OpEx/CAM