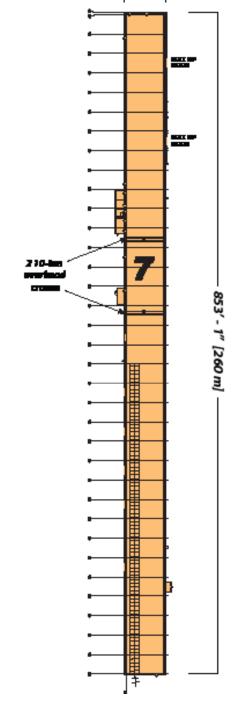

## **FLOOR PLAN**

53'-4"[16m]

| Total SqFt:        | 46,630                     |
|--------------------|----------------------------|
| Length:            | 853'                       |
| Width:             | 53'                        |
| Eave Height:       | 28'                        |
| Clear Height:      | 24'                        |
| Crane Hook Height: | 18'                        |
| Drive-in Door:     | 2 Drive Thru Roll-up Doors |
| Heat:              | Gas/Air Rotation Systems   |
| Floor Depth:       | Varies 8"-12"              |
| Crane Service:     | Two 10-Ton Cranes          |
| Outdoor Storage:   | Available                  |