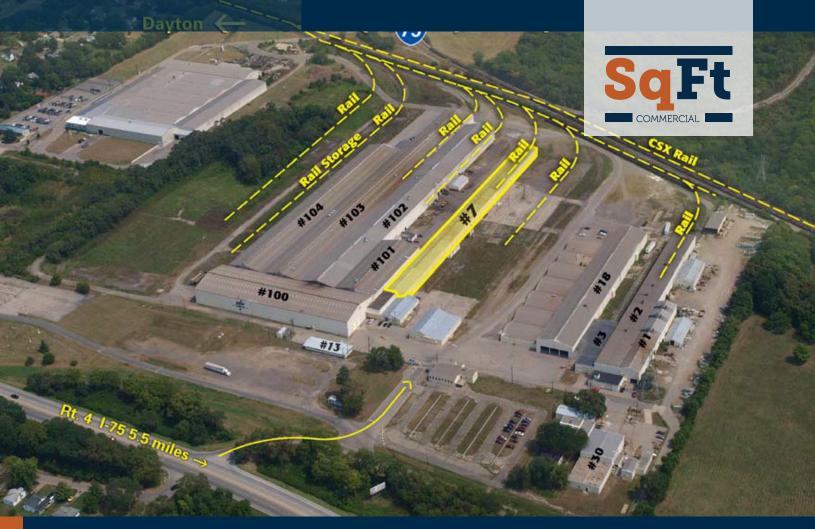

# 2601 SOUTH VERITY PARKWAY MIDDLETOWN, OH 45044 - BUILDING 7 AVAILABLE FOR LEASE

### PROPERTY HIGHLIGHTS

46,630 SqFt

- Located in City of Middletown 5.5miles from I-75
- CSX railed service with track mobile on-site
- Outdoor storage and expansion available
- Additional docks and drive-ins to suit
- Crane capacity expandable. Two (2) -10-ton bridge cranes
- Designated HUB and Enterprise Zone
- Divisible to 15,000 SqFt
- \$5.95/SqFt NNN + \$0.85/SqFt OpEx/CAM

# MIDD CITIES INDUSTRIAL PARK BUILDING 7