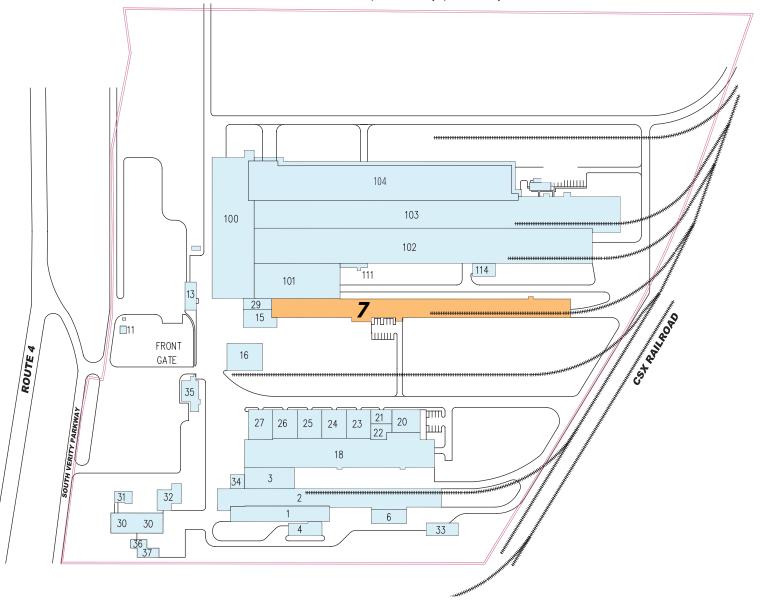

# MIDD CITIES INDUSTRIAL PARK B U | L D | N G 7

**SITE MAP** 

### BUILDING 7 - 46.630 SF (4.333M2)

INFO@SQFTCOMMERCIAL.COM (513) 843-1600 | SQFTCOMMERCIAL.COM

Rod MacEachen (513) 675-5764 Rod@SqFtCommercial.com Roddy MacEachen, SIOR (513) 739-3985

Roddy@SqFtCommercial.com