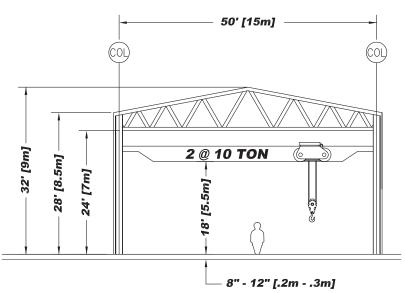

### **CRANE SERVICE**

INFO@SQFTCOMMERCIAL.COM (513) 843-1600 | SQFTCOMMERCIAL.COM

Rod MacEachen (513) 675-5764 Rod@SqFtCommercial.com Roddy MacEachen, SIOR

(513) 739-3985

Roddy@SqFtCommercial.com

**Jared Wagoner** (812) 890-1768

#### **FLOOR PLAN**

| Total SqFt:        | 46,630                     |
|--------------------|----------------------------|
| Length:            | 853'                       |
| Width:             | 53'                        |
| Eave Height:       | 28'                        |
| Clear Height:      | 24'                        |
| Crane Hook Height: | 18'                        |
| Drive-in Door:     | 2 Drive Thru Roll-up Doors |
| Heat:              | Gas/Air Rotation Systems   |
| Floor Depth:       | Varies 8"-12"              |
| Crane Service:     | Two 10-Ton Cranes          |
| Outdoor Storage:   | Available                  |