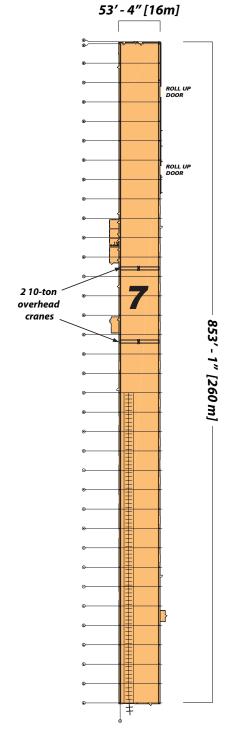

#### **FLOOR PLAN**

| Total SqFt:        | 46,630                     |
|--------------------|----------------------------|
| Length:            | 853'                       |
| Width:             | 53'                        |
| Eave Height:       | 28'                        |
| Clear Height:      | 24'                        |
| Crane Hook Height: | 18'                        |
| Drive-in Door:     | 2 Drive Thru Roll-up Doors |
| Heat:              | Gas/Air Rotation Systems   |
| Floor Depth:       | Varies 8"-12"              |
| Crane Service:     | Two 10-Ton Cranes          |
| Outdoor Storage:   | Available                  |