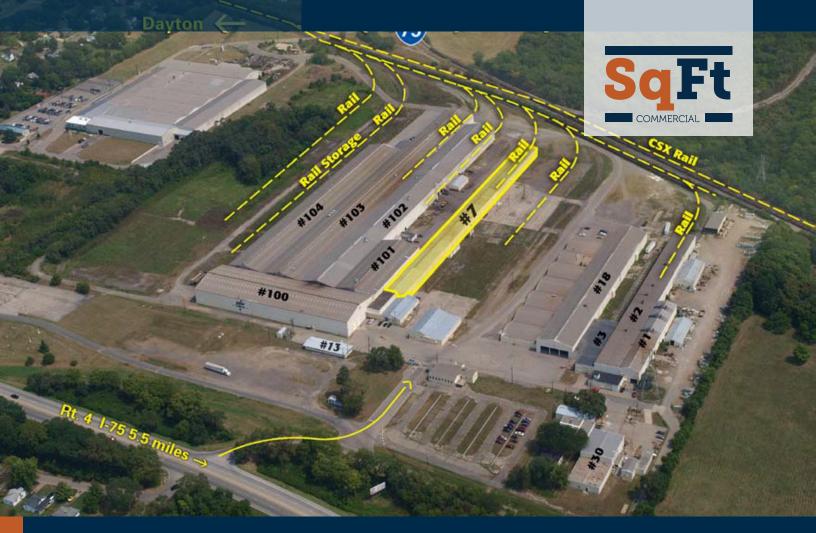

# MIDD CITIES INDUSTRIAL PARK B U | L D | N G 7

**SITE MAP** 

### BUILDING 7 - 46.630 SF (4.333M2)

INFO@SQFTCOMMERCIAL.COM (513) 843-1600 | SQFTCOMMERCIAL.COM

Rod MacEachen (513) 675-5764 Rod@SqFtCommercial.com Roddy MacEachen, SIOR (513) 739-3985

Roddy@SqFtCommercial.com