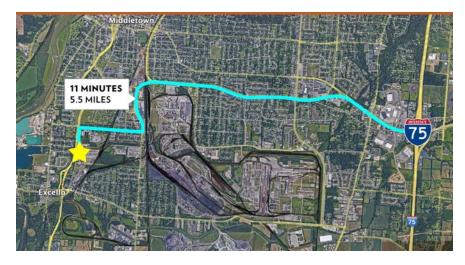

#### PROPERTY HIGHLIGHTS

46,630 SqFt

- Located in City of Middletown 5.5miles from I-75
- CSX railed service with track mobile on-site
- Outdoor storage and expansion available
- Additional docks and drive-ins to suit
- Crane capacity expandable. Two (2) -10-ton bridge cranes
- Designated HUB and Enterprise Zone
- Divisible to 15,000 SqFt
- \$5.95/SqFt NNN + \$0.76/SqFt OpEx/CAM