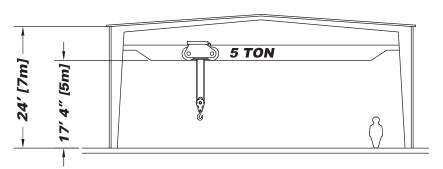

### **PROPERTY DETAILS**

**FLOOR PLAN** 

| Total SqFt:        | 8,840                    |
|--------------------|--------------------------|
| Office SqFt:       | 4,540                    |
| Length:            | 147' 4"                  |
| Width:             | 60'                      |
| Eave Height:       | 24'                      |
| Crane Hook Height: | 17' 4"                   |
| Drive-in door:     | 12'x14'                  |
| Heat:              | Gas/Air Rotation Systems |
| Floor Depth:       | Varies 8"-12"            |
| Crane Service:     | 5-Ton                    |
| Outdoor Storage:   | Available                |

#### **CRANE SERVICE**

INFO@SQFTCOMMERCIAL.COM (513) 843-1600 | SQFTCOMMERCIAL.COM

Rod MacEachen (513) 675-5764 Rod@SqFtCommercial.com Roddy MacEachen, SIOR (513) 739-3985

Roddy@SqFtCommercial.com

**Jared Wagoner** (812) 890-1768 Jared@SqFtCommercial.com