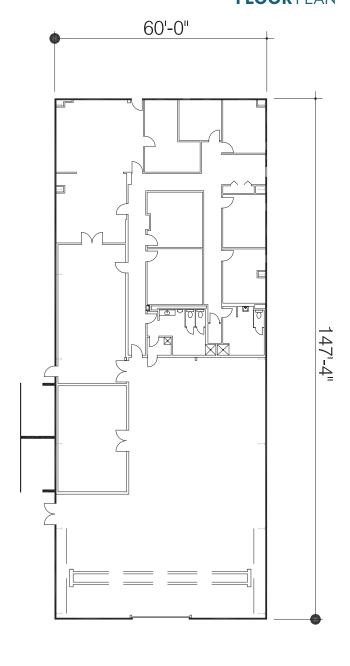

### **PROPERTY DETAILS**

**FLOOR PLAN** 

| Total SqFt:        | 8,840                    |
|--------------------|--------------------------|
| Office SqFt:       | 4,540                    |
| Length:            | 147' 4"                  |
| Width:             | 60'                      |
| Eave Height:       | 24'                      |
| Crane Hook Height: | 17' 4"                   |
| Drive-in door:     | 12'x14'                  |
| Heat:              | Gas/Air Rotation Systems |
| Floor Depth:       | Varies 8"-12"            |
| Crane Service:     | 5-Ton                    |
| Outdoor Storage:   | Available                |