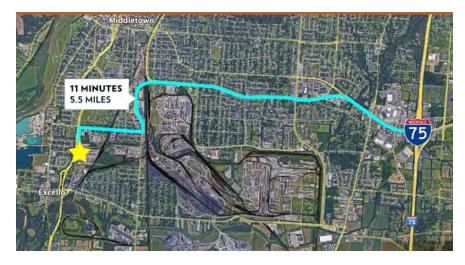

## PROPERTY HIGHLIGHTS

8,840 SqFt

- Located in City of Middletown 5.5miles from 1-75
- Available within 90 days' notice
- Additional docks/drivein's To Suit
- Crane capacity expandable

- Outdoor storage and expansion available
- Designated HUB and Enterprise Zone
- \$5.95/SqFt NNN + \$0.76/SqFt OpEx/ CAM
- \$4,943/month gross