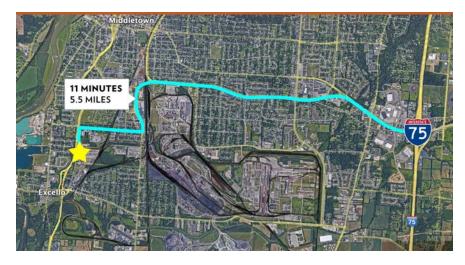

### PROPERTY HIGHLIGHTS

75,948 SqFt

- Located in City of Middletown 5.5miles from I-75
- Available within 90 days' notice
- Additional docks/drivein's To Suit
- Crane capacity expandable

- CSX railed service
- Outdoor storage and expansion available
- Designated HUB and Enterprise Zone
- \$5.50/SqFt NNN + \$0.76/SqFt OpEx/ CAM