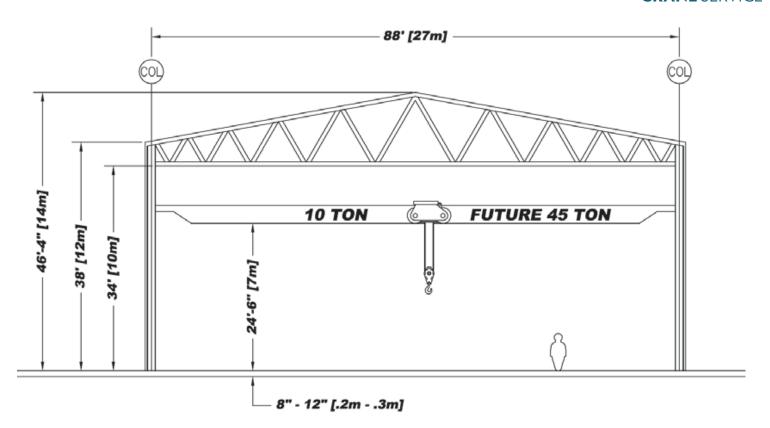

#### **PROPERTY DETAILS**

| Total SqFt:        | 75,948                                                          |
|--------------------|-----------------------------------------------------------------|
| Office SqFt:       | 1,410 SqFt (Detached outbuilding not included in Total<br>SqFt) |
| Length:            | 746'                                                            |
| Width:             | 88' + Adjacent space                                            |
| Eave Height:       | 38'                                                             |
| Clear Height:      | 34'                                                             |
| Crane Hook Height: | 25'                                                             |
| Heat:              | Gas/Air Rotation Systems                                        |
| Floor Depth:       | Varies 8"-12"                                                   |
|                    |                                                                 |

| Drive-in door:   | One (1) – 14'x16'                                                               |
|------------------|---------------------------------------------------------------------------------|
| Dock door:       | None – To Suit                                                                  |
| Rail Siding:     | Adjacent                                                                        |
| Crane Service:   | 10-Ton Crane Upgradable to 45-Ton<br>Additional Crane Available<br>Up to 45-Ton |
| Electricity:     | 220/440 volts, 600 amps                                                         |
| CSX Rail Access: | Adjacent                                                                        |
| Outdoor Storage: | Available                                                                       |
| Sprinkler:       | None                                                                            |

#### **CRANE SERVICE**

INFO@SQFTCOMMERCIAL.COM (513) 843-1600 | SQFTCOMMERCIAL.COM

Rod MacEachen (513) 675-5764 Rod@SqFtCommercial.com Roddy MacEachen, SIOR (513) 739-3985

Roddy@SqFtCommercial.com

**Jared Wagoner** (812) 890-1768