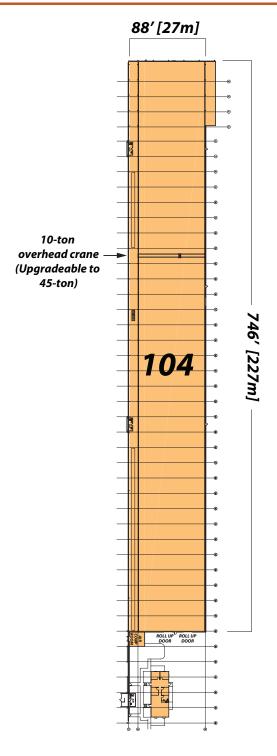

**FLOOR PLAN** 

INFO@SQFTCOMMERCIAL.COM (513) 843-1600 | SQFTCOMMERCIAL.COM

Rod MacEachen (513) 675-5764 Rod@SqFtCommercial.com Roddy MacEachen, SIOR (513) 739-3985

Roddy@SqFtCommercial.com

**Jared Wagoner** (812) 890-1768 Jared@SqFtCommercial.com

#### **PROPERTY DETAILS**

| Total SqFt:        | 75,948                                                          |
|--------------------|-----------------------------------------------------------------|
| Office SqFt:       | 1,410 SqFt (Detached outbuilding not included in Total<br>SqFt) |
| Length:            | 746'                                                            |
| Width:             | 88' + Adjacent space                                            |
| Eave Height:       | 38'                                                             |
| Clear Height:      | 34'                                                             |
| Crane Hook Height: | 25'                                                             |
| Heat:              | Gas/Air Rotation Systems                                        |
| Floor Depth:       | Varies 8"-12"                                                   |
|                    |                                                                 |

| Drive-in door:   | One (1) – 14'x16'                                                               |
|------------------|---------------------------------------------------------------------------------|
| Dock door:       | None – To Suit                                                                  |
| Rail Siding:     | Adjacent                                                                        |
| Crane Service:   | 10-Ton Crane Upgradable to 45-Ton<br>Additional Crane Available<br>Up to 45-Ton |
| Electricity:     | 220/440 volts, 600 amps                                                         |
| CSX Rail Access: | Adjacent                                                                        |
| Outdoor Storage: | Available                                                                       |
| Sprinkler:       | None                                                                            |