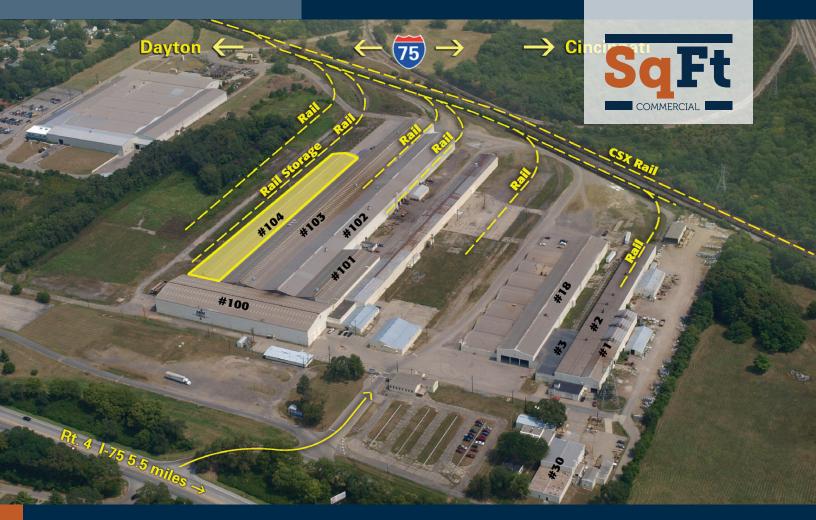

# 2601 SOUTH VERITY PARKWAY, MIDDLETOWN, OHIO 45044—BLDG 104 AVAILABLE FOR LEASE

### PROPERTY HIGHLIGHTS

75,948 SqFt

- Located in City of Middletown 5.5miles from I-75
- Available within 90 days' notice
- Additional docks/drivein's To Suit
- Crane capacity expandable

- CSX railed service
- Outdoor storage and expansion available
- Designated HUB and Enterprise Zone
- \$5.50/SqFt NNN + \$0.76/SqFt OpEx/ CAM