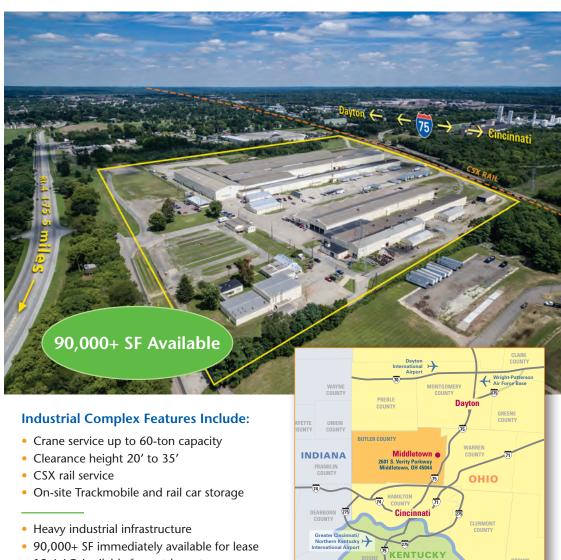

www.middcities.com

**Strategically** located five miles from

I-75 between Cincinnati and Dayton, Ohio

## **Midd Cities Industrial Park**

2601 South Verity Parkway, Middletown, Ohio 45044

• 90,000+ SF immediately available for lease

• 12.4 AC Available for outdoor storage

- 13,500 KVA electric
- 8" High-pressured natural gas
- Sewer and water
- High-speed, fiber-optic Internet
- Highly skilled workforce
- Gated entrance and video surveillance
- Truck ramps, docks and storage
- Ample parking

## **Immediately Available!**

- Designated Enterprise Zone
- Designated HUB Zone
- Incentives available
- Competitive market rates
- Short- and long-term leases
- Will co-op with brokers

Midd Cities Industrial Park is the ideal Midwest site to relocate or expand your heavy industrial, manufacturing or distribution operations.