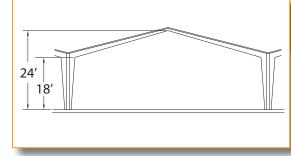

## Midd Cities Industrial Park—Building 27 + 26

2601 South Verity Parkway, Middletown, Ohio 45044

Available: 5,960 SF Length: 85' 6" Width: 68' 7" Eave Height: 24' Clear Height: 18' Heat: Infrared Floor Depth: Varies 8"-12" Outdoor Storage Available