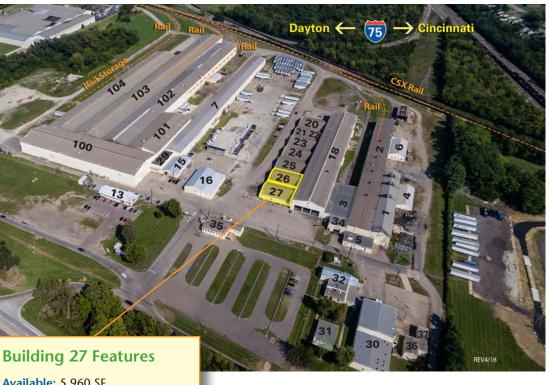

513-271-0624 hjackson@middcities.com www.middcities.com

Strategically located five miles from I-75 between Cincinnati and Dayton, Ohio

## Midd Cities Industrial Park—Building 27 + 26

2601 South Verity Parkway, Middletown, Ohio 45044

Available: 5,960 SF Length: 85' 6" Width: 68' 7" Eave Height: 24' Clear Height: 18' Heat: Infrared Floor Depth: Varies 8"-12" Outdoor Storage Available