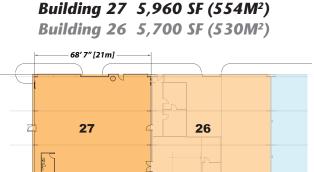

## Midd Cities Industrial Park—Building 27 + 26

2601 South Verity Parkway, Middletown, Ohio 45044

Available: 5,960 SF Length: 85' 6" Width: 68' 7" Eave Height: 24' Clear Height: 18' Heat: Infrared Floor Depth: Varies 8"-12" Outdoor Storage Available

Building 26 (5,700 SF) is Available

to Combine

## Building 27+ 26

Call Howard Jackson for more information – 513-271-0624 or hjackson@middcities.com

35' 6" [26m]

Building Value and Relationships in Real Estate<sup>SM</sup>

www.middcities.com