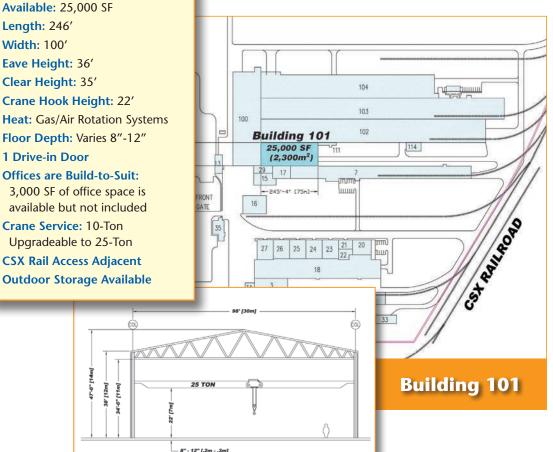

## Midd Cities Industrial Park—Building 101

2601 South Verity Parkway, Middletown, Ohio 45044

Specifications Length: 246' Width: 100' Eave Height: 36' Clear Height: 35' Crane Hook Height: 22' Floor Depth: Varies 8"-12" 1 Drive-in Door Offices are Build-to-Suit: 3,000 SF of office space is available but not included Crane Service: 25-Ton 25-ton overhead crane