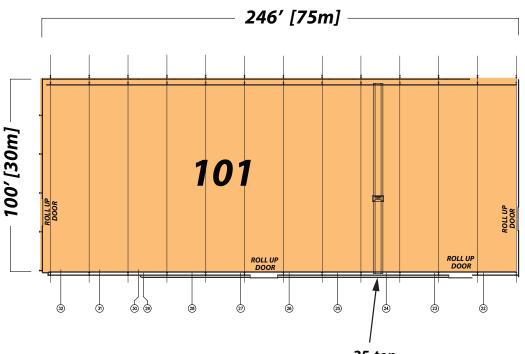

## Midd Cities Industrial Park—Building 101

2601 South Verity Parkway, Middletown, Ohio 45044

Specifications Length: 246' Width: 100' Eave Height: 36' Clear Height: 35' Crane Hook Height: 22' Floor Depth: Varies 8"-12" 1 Drive-in Door Offices are Build-to-Suit: 3,000 SF of office space is available but not included Crane Service: 25-Ton 25-ton overhead crane